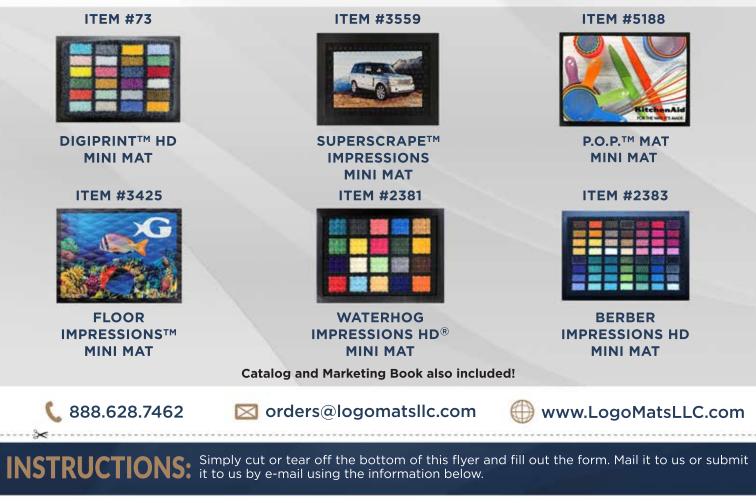

#### SAMPLE KIT INCLUDES 1 OF EACH OF THE FOLLOWING PRODUCTS

Our sample kit includes mini versions of our 6 top selling mats. Each of the sample mats areapproximately 8.5" x 11" in size and easy to transport. All we ask is that you supply your shipping account information.